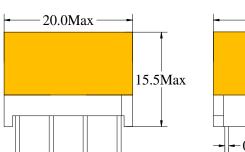

1 Power:39W

2 Mounting Orientation:

Horizontal

3 Size: 20(W) \* 20( L) \* 15.5 (H) 4 Effective Ae (mm2): 34.0