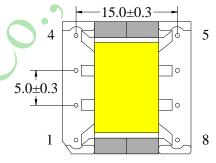

1 Power:39W

2 Mounting Orientation:

Horizontal

3 Size: 20(W) \* 20( L) \* 15.5 (H) 4 Effective Ae (mm2): 34.0