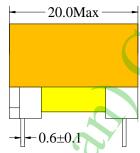

1 Power:39W

2 Mounting Orientation:

Horizontal

3 Size: 20(W) \* 20( L) \* 15.5 (H) 4 Effective Ae (mm2): 34.0